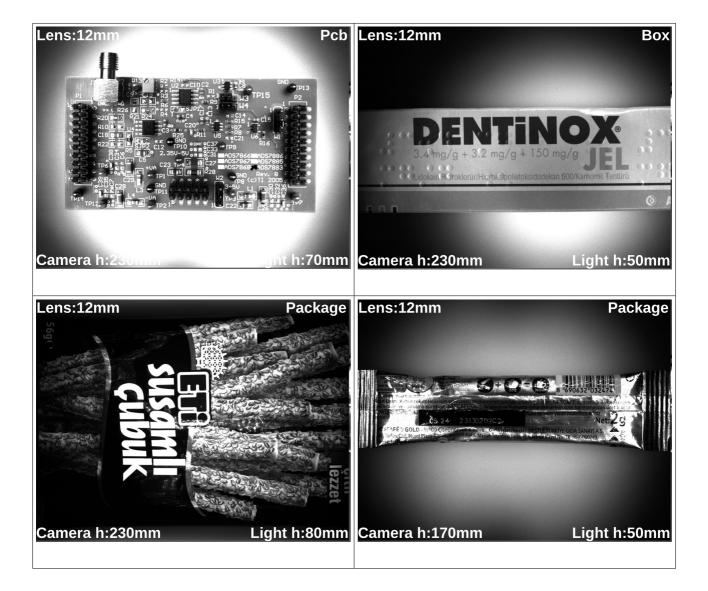

#### **3.APPLICATIONS**

- Engine Part Inspections
- Packaging Inspections
- Medical Bottle Inspections
- Food Package Inspections
- Surface Inspections
- Microscopic Camera Applications
- Particle Imaging in Liquid
- Particle Size Measurement
- Particle Counting
- Machine Vision
- Cell Identification
- Flame Length Measurement
- Edge Detection
- Material Strain Measurement (elongation / shortening / degradation)
- Motion Detection
- Product Counting
- Color Concentration Information
- Coordinate Information