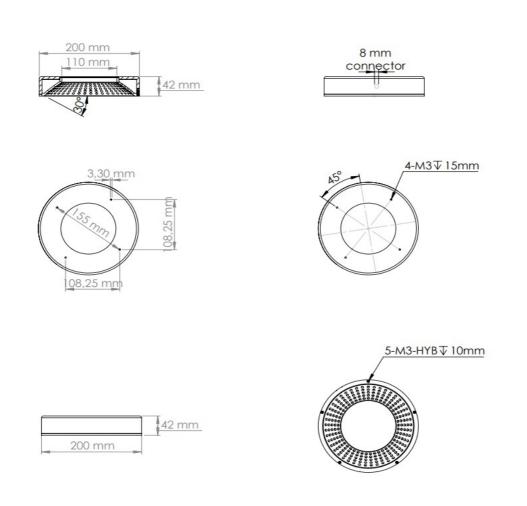

#### **6.DIMENSIONS**

Dumlupinar Mahallesi, Pelin Sok. Nuhoğlu 2. Etap B Blok No:51 D16-19 Kadıköy / İstanbul

#### **5.PRODUCT USE**

| Mounting to the machines is possible with the<br>bolt and nut assembly in the areas indicated in<br>the adjacent image.<br>The points to be taken into consideration during<br>this installation are as follows: The electronic<br>parts should not be contacted while assembling<br>the product.<br>In addition, if the product is not installed<br>properly, vibrations that may occur will cause<br>errors during measurement and control.               |
|-------------------------------------------------------------------------------------------------------------------------------------------------------------------------------------------------------------------------------------------------------------------------------------------------------------------------------------------------------------------------------------------------------------------------------------------------------------|
| The product is powered by a 2M long cable<br>fixed on it.<br>We need to make the 24V DC+ connection from<br>our cable line with a red stripe, and we need to<br>make the GND connection from our single color<br>cable line.<br>When the supplies are connected in reverse, the<br>product will not be damaged, but the product<br>will not work. Cuts, breaks, etc. on the cable. If<br>there is a problem, please contact us before<br>using the product. |