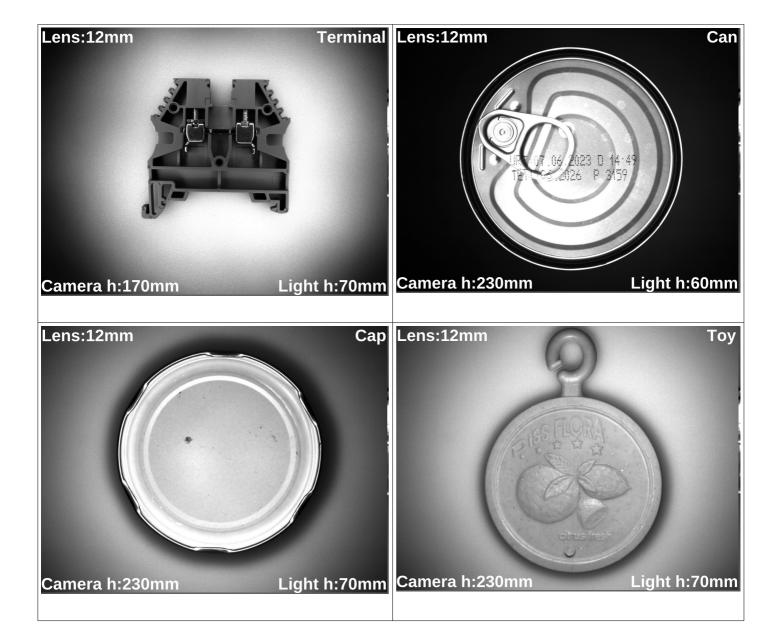

#### **3.APPLICATIONS**

- Engine Part Inspections
- Packaging Inspections
- Medical Bottle Inspections
- Food Package Inspections
- Surface Inspections
- Microscopic Camera Applications
- Particle Imaging in Liquid
- Particle Size Measurement
- Particle Counting
- Machine Vision
- Cell Identification
- Flame Length Measurement
- Edge Detection
- Material Strain Measurement (elongation / shortening / degradation)
- Motion Detection
- Product Counting
- Color Concentration Information
- Coordinate Information