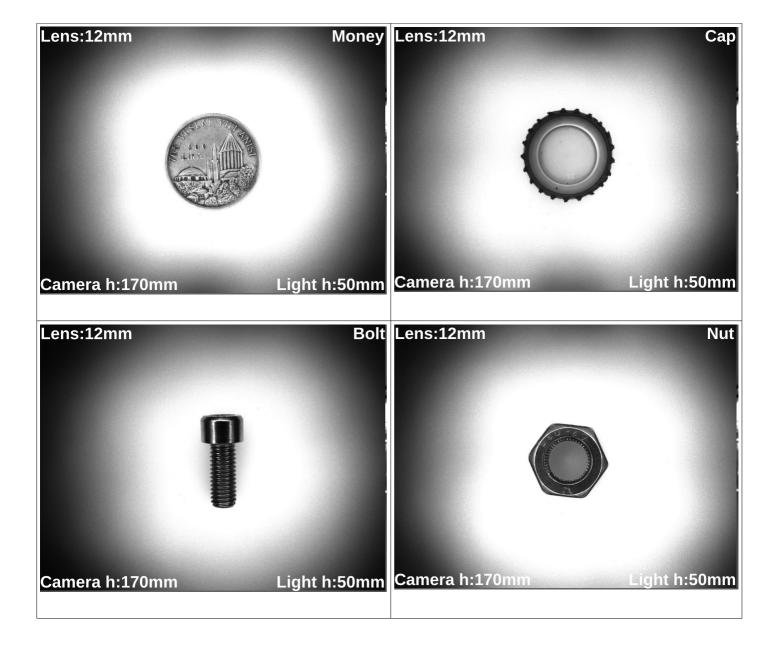

#### **3.APPLICATIONS**

- Engine Part Inspections
- Packaging Inspections
- Medical Bottle Inspections
- Food Package Inspections
- Surface Inspections
- Microscopic Camera Applications
- Particle Imaging in Liquid
- Particle Size Measurement
- Particle Counting
- Machine Vision
- Cell Identification
- Flame Length Measurement
- Edge Detection
- Material Strain Measurement (elongation / shortening / degradation)
- Motion Detection
- Product Counting
- Color Concentration Information
- Coordinate Information