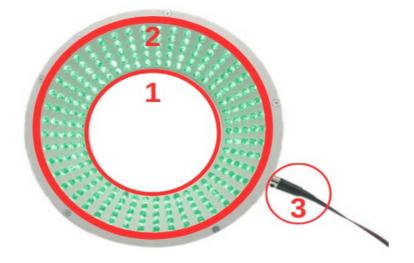

| Product Name | Dimensions    | Number | Statement     |
|--------------|---------------|--------|---------------|
| L4040        | Widht: 264 mm | 1      | Camera Zone   |
|              | Heigh: 77 mm  | 2      | Lighting Zone |
|              | Lenght: 25 mm | 3      | Product Cable |