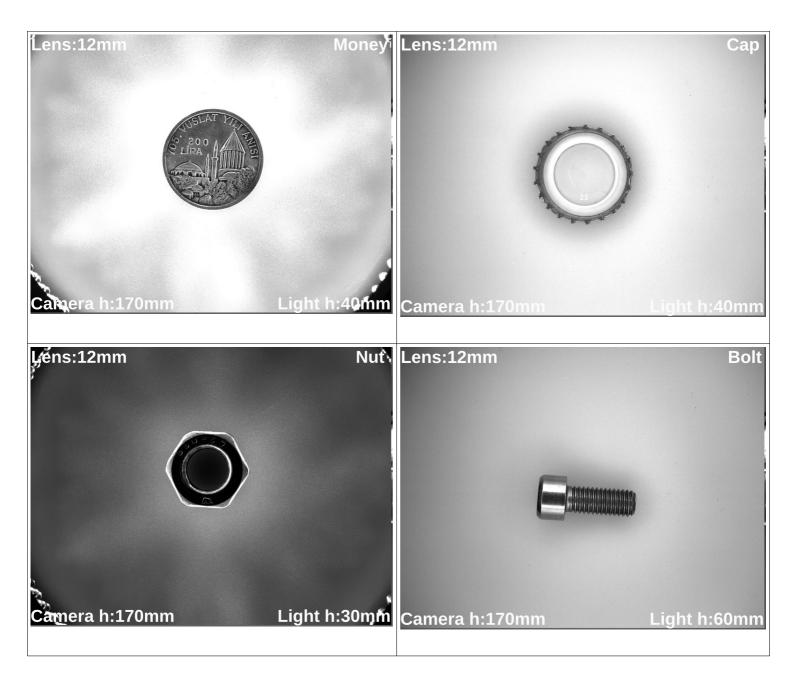

#### **3.APPLICATIONS**

- Engine Part Inspections
- Packaging Inspections
- Medical Bottle Inspections
- Food Package Inspections
- Surface Inspections
- Microscopic Camera Applications
- Particle Imaging in Liquid
- Particle Size Measurement
- Particle Counting
- Machine Vision
- Cell Identification
- Flame Length Measurement
- Edge Detection
- Material Strain Measurement (elongation / shortening / degradation)
- Motion Detection
- Product Counting
- Color Concentration Information
- Coordinate Information

#### **2.DESCRIPTIONS**

 Dark Field illumination is a specialized lighting technique used in image processing projects. In this method, light is directed at a certain angle to emphasize objects against a typically dark background. Dark Field illumination can offer various advantages when employed in specific applications.