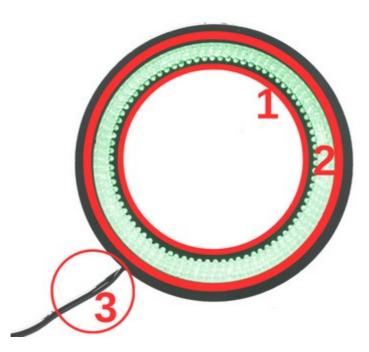

| Product Name | Dimensions  | Number | Statement            |
|--------------|-------------|--------|----------------------|
| DFL123-15    | Rmin:103mm  | 1      | Camera Field of View |
|              | Rmax:150mm  | 2      | Lighting Zone        |
|              | Heigh: 32mm | 3      | Product Cable        |