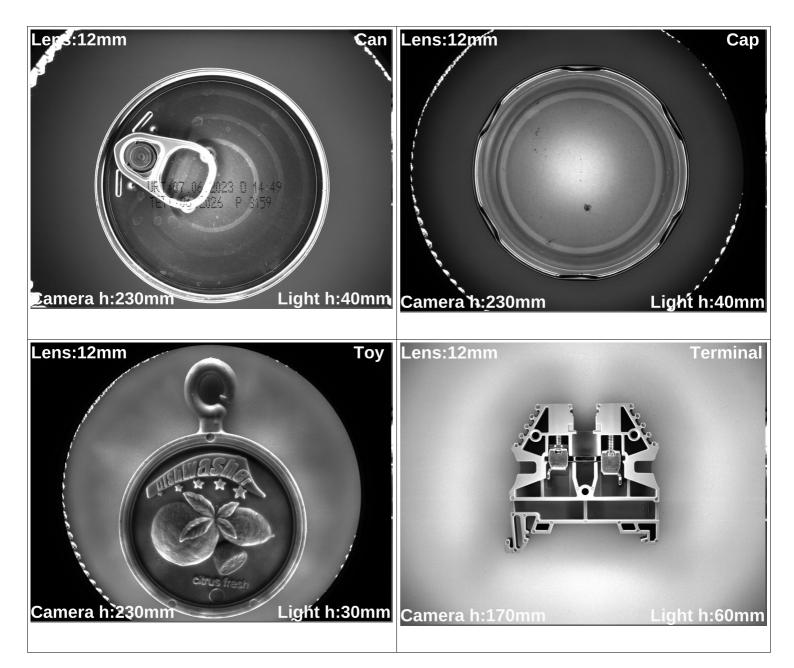

#### **3.APPLICATIONS**

- Engine Part Inspections
- Packaging Inspections
- Medical Bottle Inspections
- Food Package Inspections
- Surface Inspections
- Microscopic Camera Applications
- Particle Imaging in Liquid
- Particle Size Measurement
- Particle Counting
- Machine Vision
- Cell Identification
- Flame Length Measurement
- Edge Detection
- Material Strain Measurement (elongation / shortening / degradation)
- Motion Detection
- Product Counting
- Color Concentration Information
- Coordinate Information

#### **2.DESCRIPTIONS**

 Dark Field illumination is a specialized lighting technique used in image processing projects. In this method, light is directed at a certain angle to emphasize objects against a typically dark background. Dark Field illumination can offer various advantages when employed in specific applications.