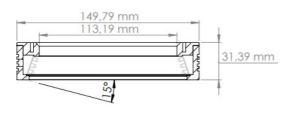

#### **6.DIMENSIONS**

#### **1.FEATURES**

- Illumination Color: Green, 6000K
- Illumination Angle: 25°
- Illumination Slope: 15°
- Number of Leds: 273
- Input Voltage: 24 V
- Input Current (15  $\mu$ s): 0,57 A
- Input Current (1 second): 0,36 A
- Input Current (1 minute): 0,30 A
- Input Current (continuous): 0,23 A
- Case Dimensions: Rmin= 10,3 cm, Rmax= 15 cm, h= 3,2 cm
- Constant Voltage Usage: Yes
- Diffuser Option: N