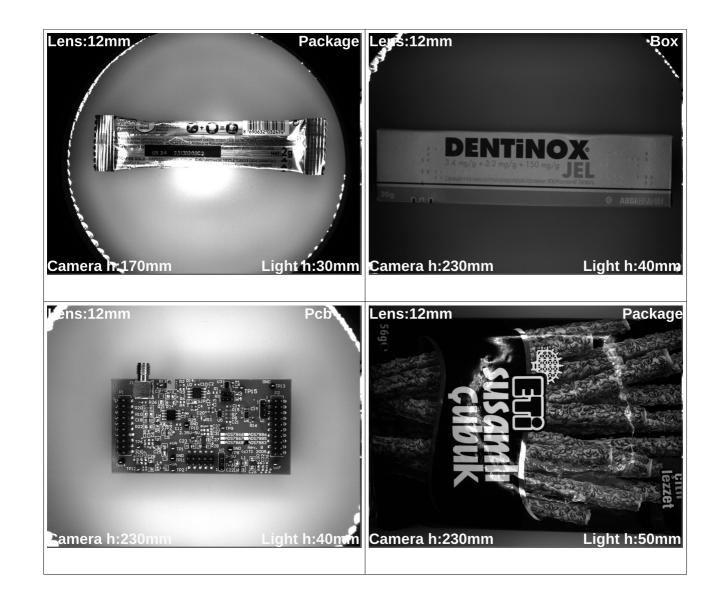

#### **4.LIGHT CHARACTERISTICS**

Dumlupinar Mahallesi, Pelin Sok. Nuhoğlu 2. Etap B Blok No:51 D16-19 Kadıköy / İstanbul

Dumlupinar Mahallesi, Pelin Sok. Nuhoğlu 2. Etap B Blok No:51 D16-19 Kadıköy / İstanbul