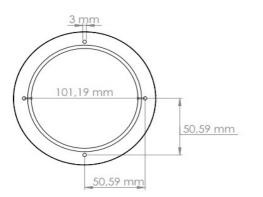

---------------------------------------------------------------------------------------------------------------------------------------------------------------------------------------------------|
| The product is powered by a 2M long cable<br>fixed on it.<br>We need to make the 24V DC+ connection from<br>our cable line with a red stripe, and we need to<br>make the GND connection from our single color<br>cable line.<br>When the supplies are connected in reverse, the<br>product will not be damaged, but the product<br>will not work. Cuts, breaks, etc. on the cable. If<br>there is a problem, please contact us before<br>using the product. |



Dumlupinar Mahallesi, Pelin Sok. Nuhoğlu 2. Etap B Blok No:51 D16-19 Kadıköy / İstanbul



## **Dark Field**

## DFL100-7.5

#### **6.DIMENSIONS**









0

1-2M Ø5