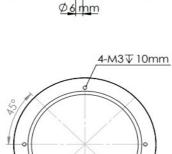

### DFL100-7.5

| Product Name | Dimensions   | Number | Statement            |
|--------------|--------------|--------|----------------------|
| DFL100-7.5   | Rmin:89mm    | 1      | Camera Field of View |
|              | Rmax:118mm   | 2      | Lighting Zone        |
|              | Heigh: 28 mm | 3      | Product Cable        |

#### **5.PRODUCT USE**

| Mounting to the machines is possible with the<br>bolt and nut assembly in the areas indicated in<br>the adjacent image.<br>The points to be taken into consideration during<br>this installation are as follows: The electronic<br>parts should not be contacted while assembling<br>the product.<br>In addition, if the product is not installed<br>properly, vibrations that may occur will cause<br>errors during measurement and control.               |
|-------------------------------------------------------------------------------------------------------------------------------------------------------------------------------------------------------------------------------------------------------------------------------------------------------------------------------------------------------------------------------------------------------------------------------------------------------------|
| The product is powered by a 2M long cable<br>fixed on it.<br>We need to make the 24V DC+ connection from<br>our cable line with a red stripe, and we need to<br>make the GND connection from our single color<br>cable line.<br>When the supplies are connected in reverse, the<br>product will not be damaged, but the product<br>will not work. Cuts, breaks, etc. on the cable. If<br>there is a problem, please contact us before<br>using the product. |