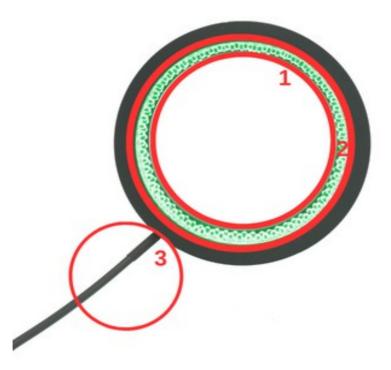

### DFL100-7.5

| Product Name | Dimensions   | Number | Statement            |
|--------------|--------------|--------|----------------------|
| DFL100-7.5   | Rmin:89mm    | 1      | Camera Field of View |
|              | Rmax:118mm   | 2      | Lighting Zone        |
|              | Heigh: 28 mm | 3      | Product Cable        |