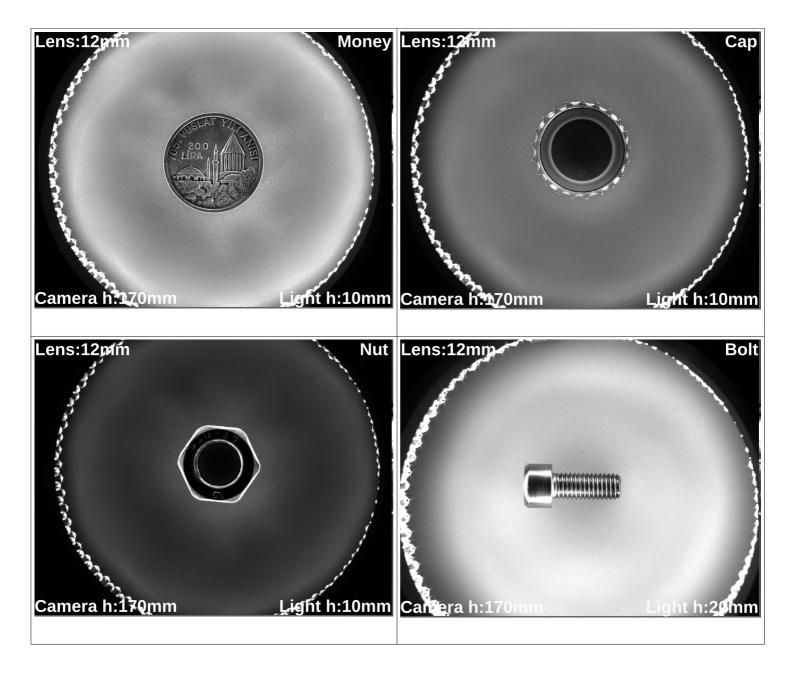

#### **2.DESCRIPTIONS**

 Dark Field illumination is a specialized lighting technique used in image processing projects. In this method, light is directed at a certain angle to emphasize objects against a typically dark background. Dark Field illumination can offer various advantages when employed in specific applications.