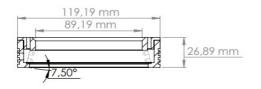

-----------------------------------------------------------------------------------------------------------------------------------------------------------------------------------------------------|
| The product is powered by a 2M long cable<br>fixed on it.<br>We need to make the 24V DC+ connection from<br>our cable line with a red stripe, and we need to<br>make the GND connection from our single color<br>cable line.<br>When the supplies are connected in reverse, the<br>product will not be damaged, but the product<br>will not work. Cuts, breaks, etc. on the cable. If<br>there is a problem, please contact us before<br>using the product. |



Dumlupinar Mahallesi, Pelin Sok. Nuhoğlu 2. Etap B Blok No:51 D16-19 Kadıköy / İstanbul



## **Dark Field**

## DFL100-7.5

#### **6.DIMENSIONS**









0

1-2M Ø5