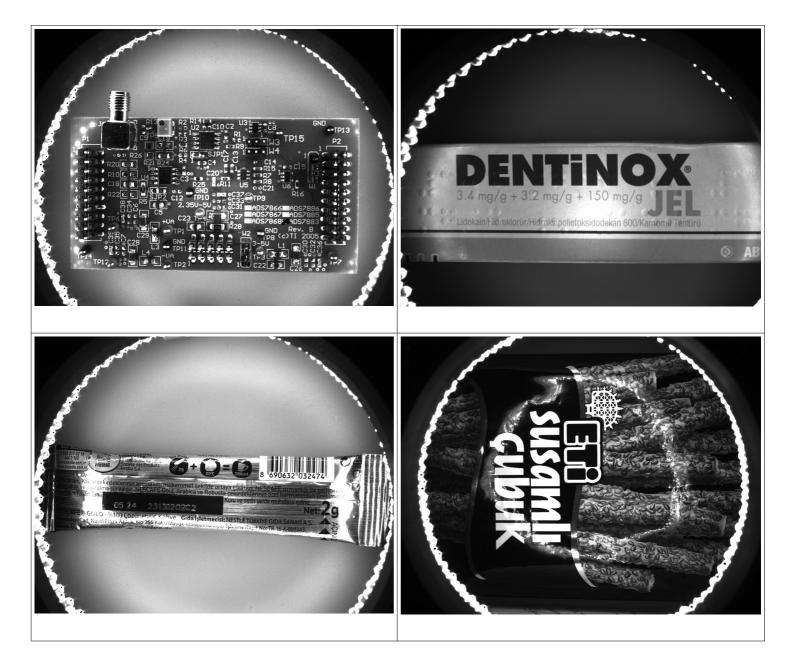

#### **2.DESCRIPTIONS**

 Dark Field illumination is a specialized lighting technique used in image processing projects. In this method, light is directed at a certain angle to emphasize objects against a typically dark background. Dark Field illumination can offer various advantages when employed in specific applications.

#### **3.APPLICATIONS**

- Engine Part Inspections
- Packaging Inspections
- Medical Bottle Inspections
- Food Package Inspections
- Surface Inspections
- Microscopic Camera Applications
- Particle Imaging in Liquid
- Particle Size Measurement
- Particle Counting
- Machine Vision
- Cell Identification
- Flame Length Measurement
- Edge Detection
- Material Strain Measurement (elongation / shortening / degradation)
- Motion Detection
- Product Counting
- Color Concentration Information
- Coordinate Information