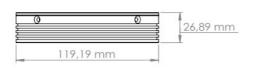

---------------------------------------------------------------------------------------------------------------------------------------------------------------------------------|
| The product is powered by a 2M long cable<br>fixed on it.<br>We need to make the 24V DC+ connection from<br>our cable line with a red stripe, and we need to<br>make the GND connection from our single color<br>cable line.<br>When the supplies are connected in reverse, the<br>product will not be damaged, but the product<br>will not work. Cuts, breaks, etc. on the cable. If<br>there is a problem, please contact us before<br>using the product. |



Dumlupinar Mahallesi, Pelin Sok. Nuhoğlu 2. Etap B Blok No:51 D16-19 Kadıköy / İstanbul



## **Dark Field**

## DFL100-7.5

#### **6.DIMENSIONS**









0

1-2M Ø5