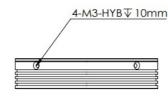

#### **5.PRODUCT USE**

| Mounting to the machines is possible with the<br>bolt and nut assembly in the areas indicated in<br>the adjacent image.<br>The points to be taken into consideration during<br>this installation are as follows: The electronic<br>parts should not be contacted while assembling<br>the product.<br>In addition, if the product is not installed<br>properly, vibrations that may occur will cause<br>errors during measurement and control.               |
|-------------------------------------------------------------------------------------------------------------------------------------------------------------------------------------------------------------------------------------------------------------------------------------------------------------------------------------------------------------------------------------------------------------------------------------------------------------|
| The product is powered by a 2M long cable<br>fixed on it.<br>We need to make the 24V DC+ connection from<br>our cable line with a red stripe, and we need to<br>make the GND connection from our single color<br>cable line.<br>When the supplies are connected in reverse, the<br>product will not be damaged, but the product<br>will not work. Cuts, breaks, etc. on the cable. If<br>there is a problem, please contact us before<br>using the product. |