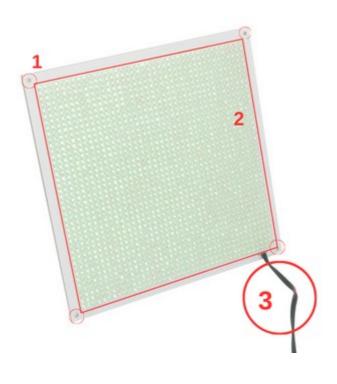

### **Back Lights**

L4040

| Product Name | Dimensions    |
|--------------|---------------|
| L4040        | Widht: 200 mm |
|              | Heigh: 20 mm  |
|              | Lenght: 200 m |

| Number | Statement       |
|--------|-----------------|
| 1      | Connection Hole |
| 2      | Lighting Zone   |
| 3      | Product Cable   |

#### **5.PRODUCT USE**

Mounting to the machines is possible with the bolt and nut assembly in the areas indicated in the adjacent image. The points to be taken into consideration during this installation are as follows: The electronic parts should not be contacted while assembling the product. In addition, if the product is not installed properly, vibrations that may occur will cause errors during measurement and control.

The product is powered by a 2M long cable fixed on it.

We need to make the 24V DC+ connection from our cable line with a red stripe, and we need to make the GND connection from our single color cable line