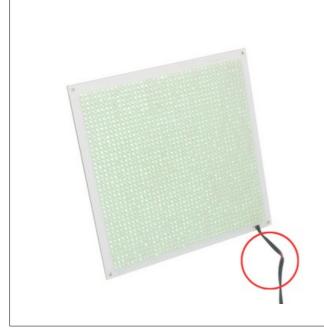

### **Back Lights**

L4040

| Product Name | Dimensions    |
|--------------|---------------|
| L4040        | Widht: 200 mm |
|              | Heigh: 20 mm  |
|              | Lenght: 200 m |

| Number | Statement       |
|--------|-----------------|
| 1      | Connection Hole |
| 2      | Lighting Zone   |
| 3      | Product Cable   |

The product is powered by a 2M long cable fixed on it.

We need to make the 24V DC+ connection from our cable line with a red stripe, and we need to make the GND connection from our single color cable line