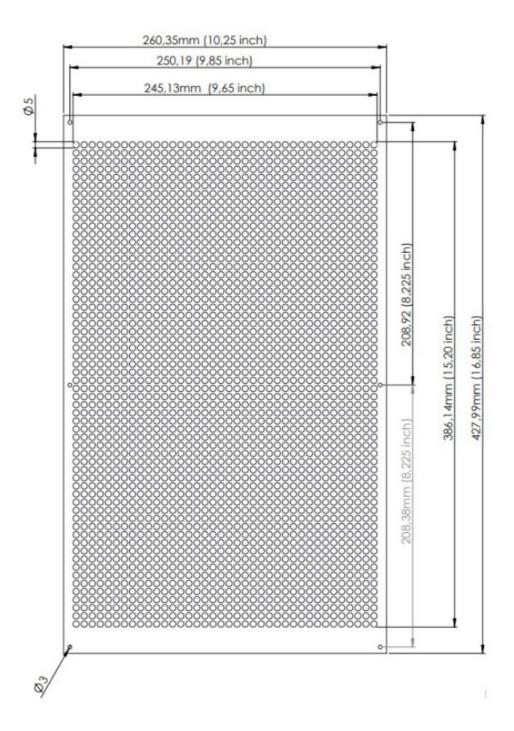

---------------------------------------------------------------------------------------------------------------------------------------------------------------------------------------------------------------------------------------------------------------------------------------|--|--|
|  | The product is powered by a 2M long<br>cable fixed on it.<br>We need to make the 24V DC+<br>connection from our cable line with a red<br>stripe, and we need to make the GND<br>connection from our single color cable<br>line.<br>When the supplies are connected in<br>reverse, the product will not be damaged,<br>but the product will not work. Cuts,<br>breaks, etc. on the cable. If there is a<br>problem, please contact us before using<br>the product. |  |  |





### **Back Light**



#### **6.DIMENSIONS**