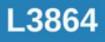

**Back Light** 

| Product Name | Dimensions    | Number | Statement       |
|--------------|---------------|--------|-----------------|
| L3864        | Widht: 428 mm | 1      | Connection Hole |
|              | Heigh: 25 mm  | 2      | Lighting Zone   |
|              | Lenght: 260 m |        |                 |