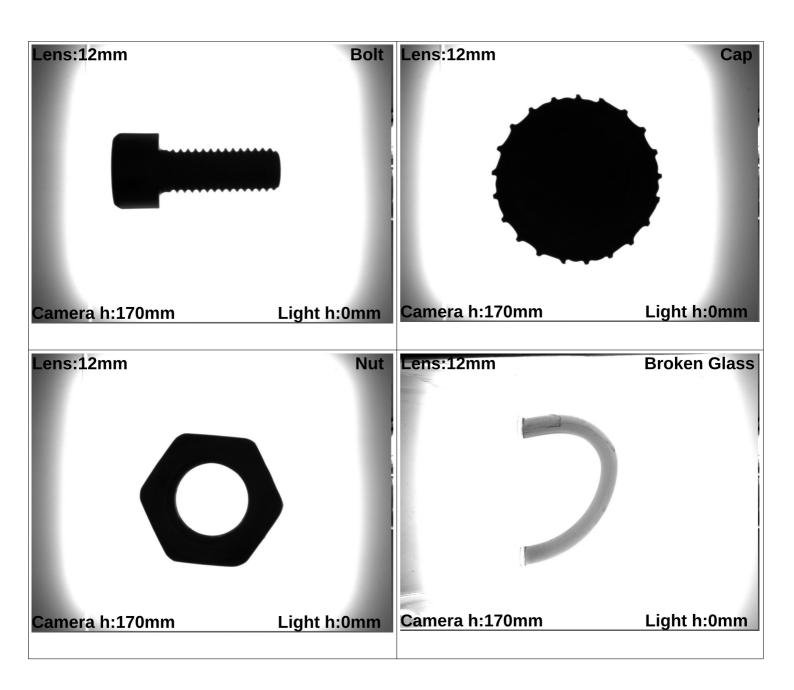

#### 3.APPLICATIONS

- Engine Part Inspections
- Packaging Inspections
- Medical Bottle Inspections
- Food Package Inspections
- Surface Inspections
- Microscopic Camera Applications
- Particle Imaging in Liquid
- Particle Size Measurement
- Particle Counting
- Machine Vision
- Cell Identification
- Flame Length Measurement
- Edge Detection
- Material Strain Measurement (elongation / shortening / degradation)
- Motion Detection
- Product Counting
- Color Concentration Information
- Coordinate Information

- Particle Identification
- Cell Imaging
- Machine Monitoring
- Image Processing
- Industrial Led Lighting
- Conveyor Line Lighting
- Robot Vision Applications
- Industry 4.0 Applications
- Machine Lighting
- Bar Light
- Dark Field Light
- Panel Lighting
- Dark Effect Lighting
- Dome Light
- Ring Light
- Panel Light
- Back Light
- Dome Type
- Lighting