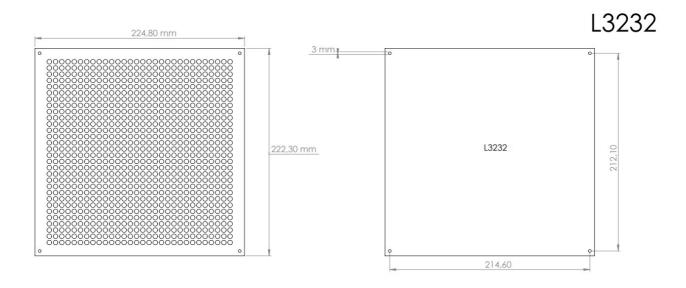

### **6.DIMENSIONS**

## **Back Light**

L3232

| Product Name | Dimensions     | Number | Statement       |
|--------------|----------------|--------|-----------------|
| L3232        | Widht: 225 mm  | 1      | Connection Hole |
|              | Heigh: 25 mm   | 2      | Lighting Zone   |
|              | Lenght: 225 mm | 3      | Product Cable   |