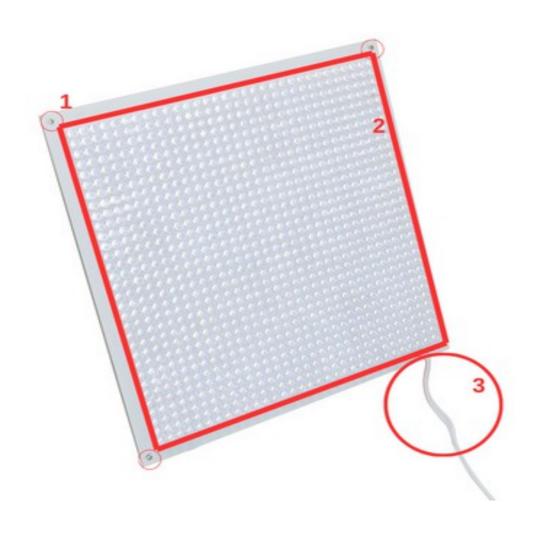

## **Back Light**

L3232

| Product Name | Dimensions     | Number | Statement       |
|--------------|----------------|--------|-----------------|
| L3232        | Widht: 225 mm  | 1      | Connection Hole |
|              | Heigh: 25 mm   | 2      | Lighting Zone   |
|              | Lenght: 225 mm | 3      | Product Cable   |

#### **5.PRODUCT USE**

Mounting to the machines is possible with the bolt and nut assembly in the areas indicated in the adjacent image.

The points to be taken into consideration during this installation are as follows: The electronic parts should not be contacted while assembling the product.

In addition, if the product is not installed properly, vibrations that may occur will cause errors during measurement and control.

The product is powered by a 2M long cable fixed on it.

We need to make the 24V DC+ connection from our cable line with a red stripe, and we need to make the GND connection from our single color cable line.

When the supplies are connected in reverse, the product will not be damaged, but the product will not work. Cuts, breaks, etc. on the cable. If there is a problem, please contact us before using the product.