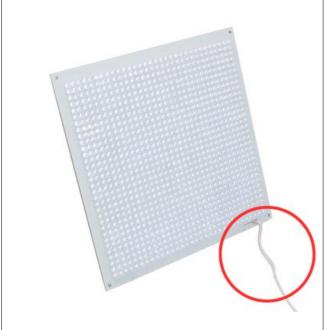

In addition, if the product is not installed properly, vibrations that may occur will cause errors during measurement and control.

The product is powered by a 2M long cable fixed on it.

We need to make the 24V DC+ connection from our cable line with a red stripe, and we need to make the GND connection from our single color cable line.

When the supplies are connected in reverse, the product will not be damaged, but the product will not work. Cuts, breaks, etc. on the cable. If there is a problem, please contact us before using the product.