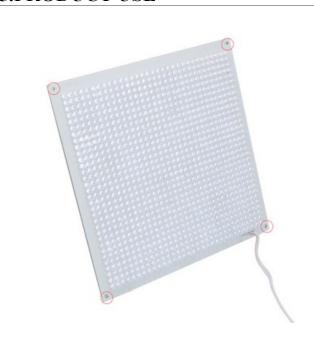

#### **5.PRODUCT USE**

Mounting to the machines is possible with the bolt and nut assembly in the areas indicated in the adjacent image.

The points to be taken into consideration during this installation are as follows: The electronic parts should not be contacted while assembling the product.

In addition, if the product is not installed properly, vibrations that may occur will cause errors during measurement and control.

The product is powered by a 2M long cable fixed on it.

We need to make the 24V DC+ connection from our cable line with a red stripe, and we need to make the GND connection from our single color cable line.