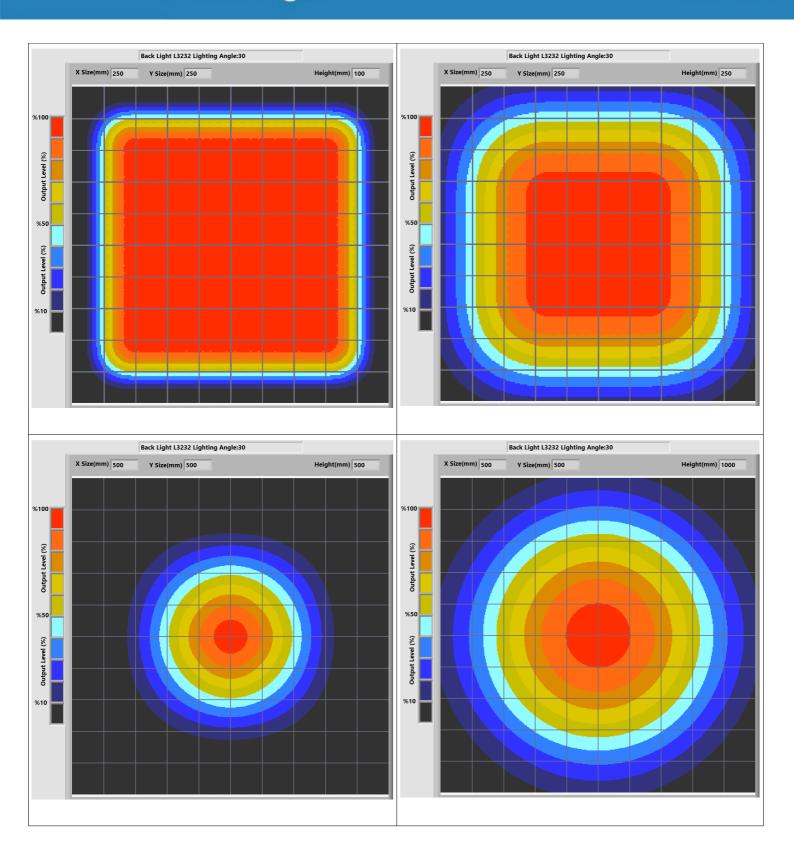

nformation
- Coordinate Information

#### 2.DESCRIPTIONS

• Backlight lightings include various options suitable for projects with different angles and color options. It is used in all areas where there is a camera and used in the field of artificial image processing. however, it is preferred in machine lighting and used in special machine lighting.

- Particle Identification
- Cell Imaging
- Machine Monitoring
- Image Processing
- Industrial Led Lighting
- Conveyor Line Lighting
- Robot Vision Applications
- Industry 4.0 Applications
- Machine Lighting
- Bar Light
- Dark Field Light
- Panel Lighting
- Dark Effect Lighting
- Dome Light
- Ring Light
- Panel Light
- Back Light
- Dome Type
- Lighting





## **Back Light**

L3232

#### 4.LIGHT CHARACTERISTICS







## **Back Light**

L3232







**Back Light** 

L3232

E-Mail: info@ludre.com.tr

Contact: +90 216 519 08 54







### **Back Light**

L3232

#### **5.PRODUCT USE**



Mounting to the machines is possible with the bolt and nut assembly in the areas indicated in the adjacent image.

The points to be taken into consideration during this installation are as follows: The electronic parts should not be contacted while assembling the product.

In addition, if the product is not installed properly, vibrations that may occur will cause errors during measurement and control.



The product is powered by a 2M long cable fixed on it.

We need to make the 24V DC+ connection from our cable line with a red stripe, and we need to make the GND connection from our single color cable line.

When the supplies are connected in rever