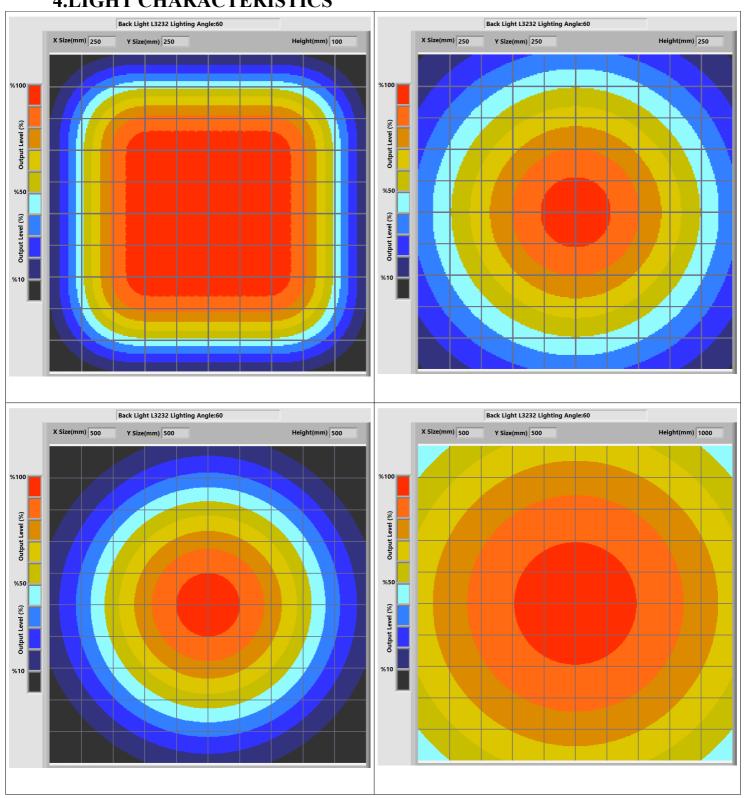

Counting
- Color Concentration Information
- Coordinate Information

#### 2.DESCRIPTIONS

• Backlight lightings include various options suitable for projects with different angles and color options. It is used in all areas where there is a camera and used in the field of artificial image processing. however, it is preferred in machine lighting and used in special machine lighting.

- Particle Identification
- Cell Imaging
- Machine Monitoring
- Image Processing
- Industrial Led Lighting
- Conveyor Line Lighting
- Robot Vision Applications
- Industry 4.0 Applications
- Machine Lighting
- Bar Light
- Dark Field Light
- Panel Lighting
- Dark Effect Lighting
- Dome Light
- Ring Light
- Panel Light
- Back Light
- Dome Type
- Lighting





## **Back Light**

L3232

#### 4.LIGHT CHARACTERISTICS







## **Back Light**

L3232







**Back Light** 

L3232

E-Mail: info@ludre.com.tr

Contact: +90 216 519 08 54







### **Back Light**

L3232

#### **5.PRODUCT USE**



Mounting to the machines is possible with the bolt and nut assembly in the areas indicated in the adjacent image.

The points to be taken into consideration during this installation are as follows: The electronic parts should not be contacted while assembling the product.

In addition, if the product is not installed properly, vibrations that may occur will cause errors during measurement and control.



The product is powered by a 2M long cable fixed on it.

We need to make the 24V DC+ connection from our cable line with a red stripe, and we need to make the GND connection from our single color cable line.

When the