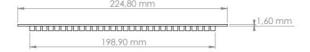

### **6.DIMENSIONS**

## **Back Light**

L3232

| Product Name | Dimensions     | Number | Statement       |
|--------------|----------------|--------|-----------------|
| L3232        | Widht: 225 mm  | 1      | Connection Hole |
|              | Heigh: 25 mm   | 2      | Lighting Zone   |
|              | Lenght: 225 mm | 3      | Product Cable   |