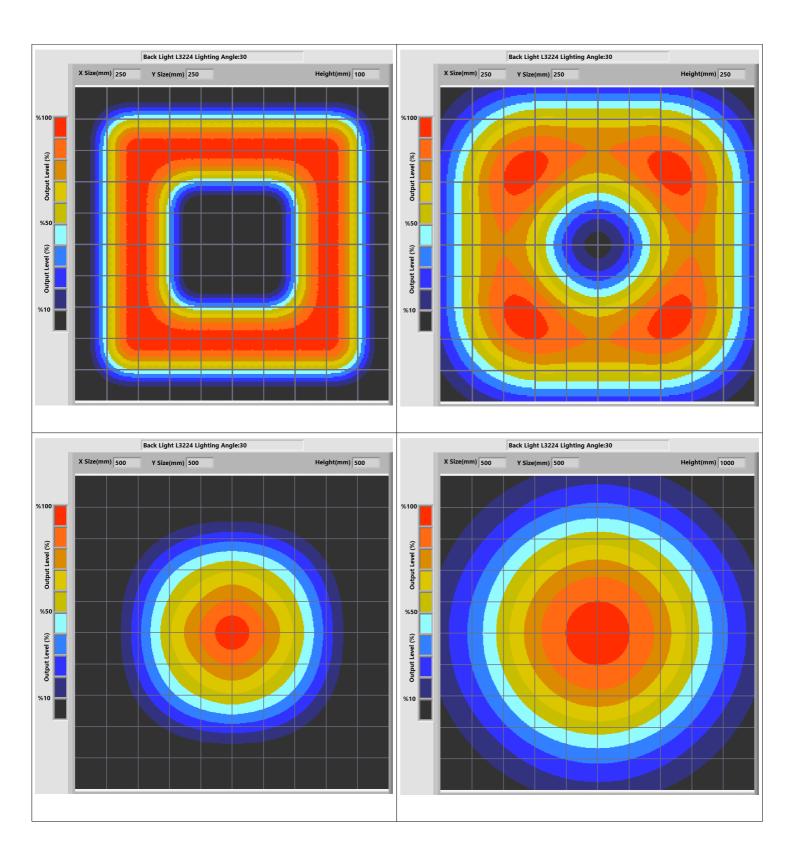

n
- Material Strain Measurement (elongation / shortening / degradation)
- Motion Detection
- Product Counting
- Color Concentration Information
- Coordinate Information

#### **2.DESCRIPTIONS**

• Backlighting is a crucial and widely employed technique in image processing projects, offering various advantages across different applications.

- Particle Identification
- Cell Imaging
- Machine Monitoring
- Image Processing
- Industrial Led Lighting
- Conveyor Line Lighting
- Robot Vision Applications
- Industry 4.0 Applications
- Machine Lighting
- Bar Light
- Dark Field Light
- Panel Lighting
- Dark Effect Lighting
- Dome Light
- Ring Light
- Panel Light
- Back Light
- Dome Type
- Lighting





### **Back Light**

## L3224

#### **4.LIGHT CHARACTERISTICS**







#### **Back Light**

L3224





Pelin Street, Nuhoğlu Stage 2 Kadıköy/İstanbul/Turkey E-Mail: info@ludre.com.tr Contact: +90 216 519 08 54



#### **Back Light**

| Lens:12mm      | Money         | Lens:12mm      | Сар           |
|----------------|---------------|----------------|---------------|
| E a o          |               |                |               |
| Camera h:170mm | Light h:160mm | Camera h:170mm | Light h:160mm |
| Lens:12mm      | Nut           | Lens:12mm      | Bold          |
|                |               |                |               |
| Camera h:170mm | Light h:160mm | Camera h:170mm | Light h:160mm |





**Back Light** 







#### **Back Light**







#### **Back Light**







### **Back Light**

#### L3224

#### **6.DIMENSIONS**