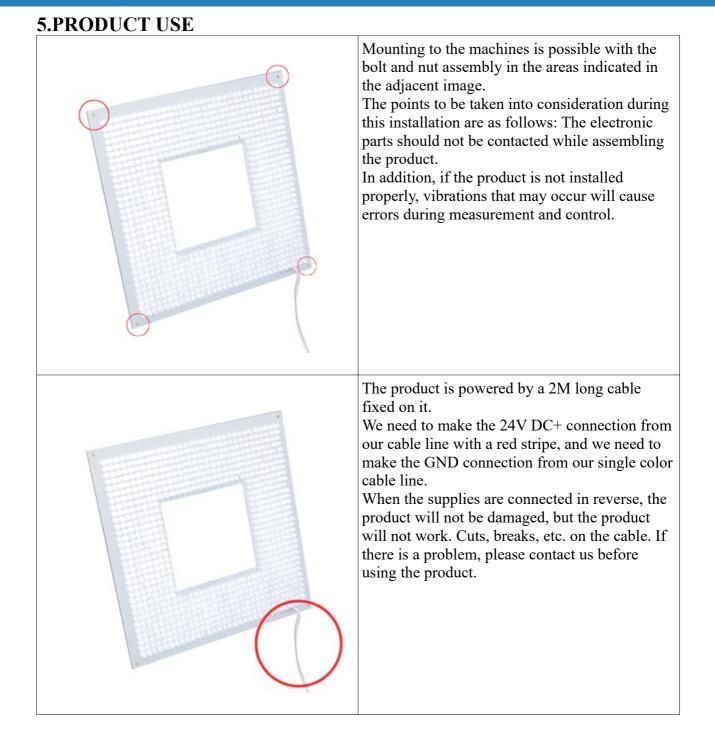

Lighting





### **Back Light**

## L3224

#### **4.LIGHT CHARACTERISTICS**







#### **Back Light**

L3224





Pelin Street, Nuhoğlu Stage 2 Kadıköy/İstanbul/Turkey E-Mail: info@ludre.com.tr Contact: +90 216 519 08 54



#### **Back Light**

| Lens:12mm      | Money         | Lens:12mm      | Сар           |
|----------------|---------------|----------------|---------------|
| E a o          |               |                |               |
| Camera h:170mm | Light h:160mm | Camera h:170mm | Light h:160mm |
| Lens:12mm      | Nut           | Lens:12mm      | Bold          |
|                |               |                |               |
| Camera h:170mm | Light h:160mm | Camera h:170mm | Light h:160mm |





**Back Light** 







#### **Back Light**







#### **Back Light**







### **Back Light**

#### L3224

#### **6.DIMENSIONS**