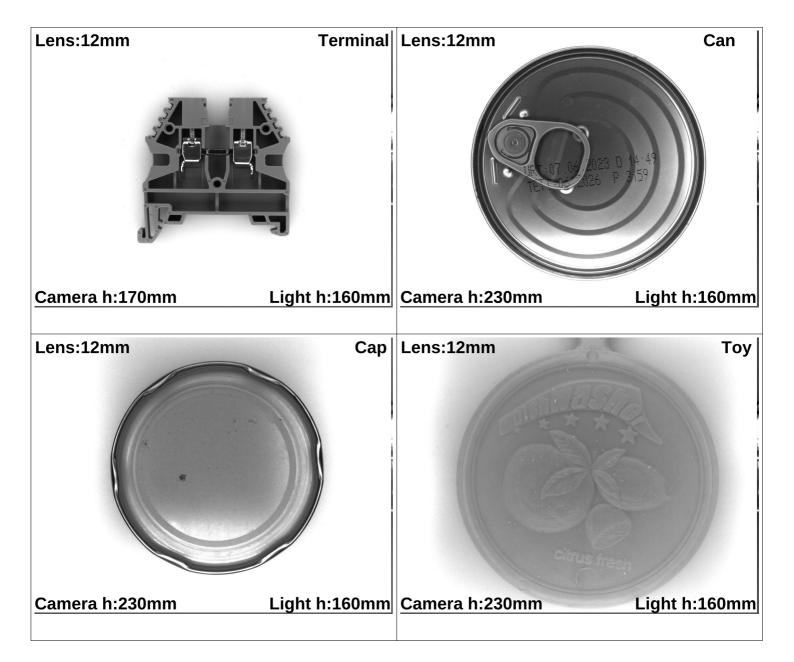

#### **Back Light**

| Lens:12mm      | Money         | Lens:12mm      | Сар           |
|----------------|---------------|----------------|---------------|
| E a o          |               |                |               |
| Camera h:170mm | Light h:160mm | Camera h:170mm | Light h:160mm |
| Lens:12mm      | Nut           | Lens:12mm      | Bold          |
|                |               |                |               |
| Camera h:170mm | Light h:160mm | Camera h:170mm | Light h:160mm |