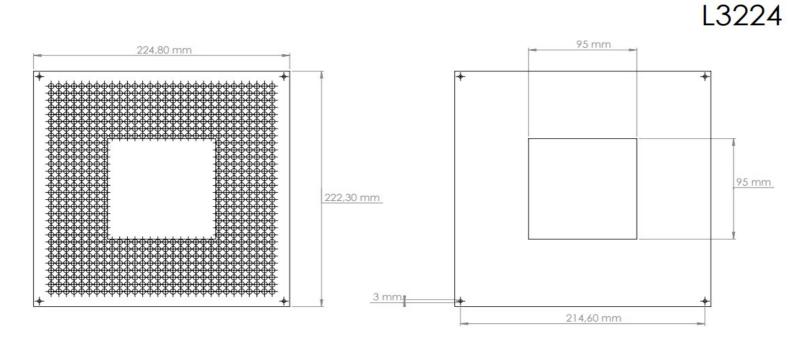

HARACTERISTICS**







#### **Back Light**

L3224





Pelin Street, Nuhoğlu Stage 2 Kadıköy/İstanbul/Turkey E-Mail: info@ludre.com.tr Contact: +90 216 519 08 54



#### **Back Light**

| Lens:12mm      | Money         | Lens:12mm      | Сар           |
|----------------|---------------|----------------|---------------|
| E a o          |               |                |               |
| Camera h:170mm | Light h:160mm | Camera h:170mm | Light h:160mm |
| Lens:12mm      | Nut           | Lens:12mm      | Bold          |
|                |               |                |               |
| Camera h:170mm | Light h:160mm | Camera h:170mm | Light h:160mm |





**Back Light** 







#### **Back Light**







#### **Back Light**







### **Back Light**

#### L3224

#### **6.DIMENSIONS**