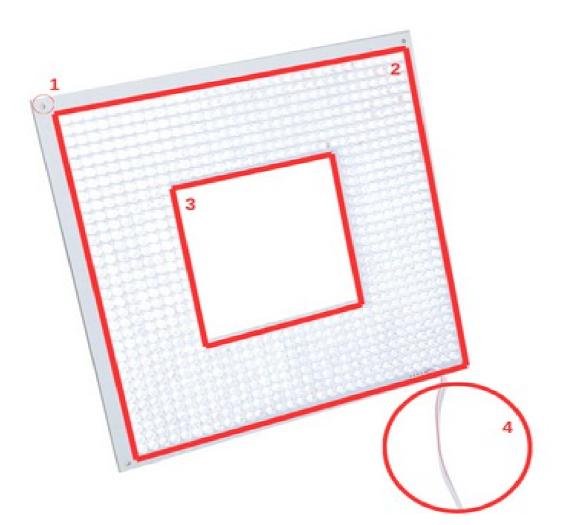

#### **Back Light**

| Product Name | Dimensions    | Number | Statement            |
|--------------|---------------|--------|----------------------|
|              | Widht: 225 mm | 1      | Connection Hole      |
| L3224        | Heigh: 225 mm | 2      | Lighting Zone        |
|              | Lenght: 25 mm | 3      | Camera Field of View |
|              |               | 4      | Product Cable        |

#### **6.DIMENSIONS**