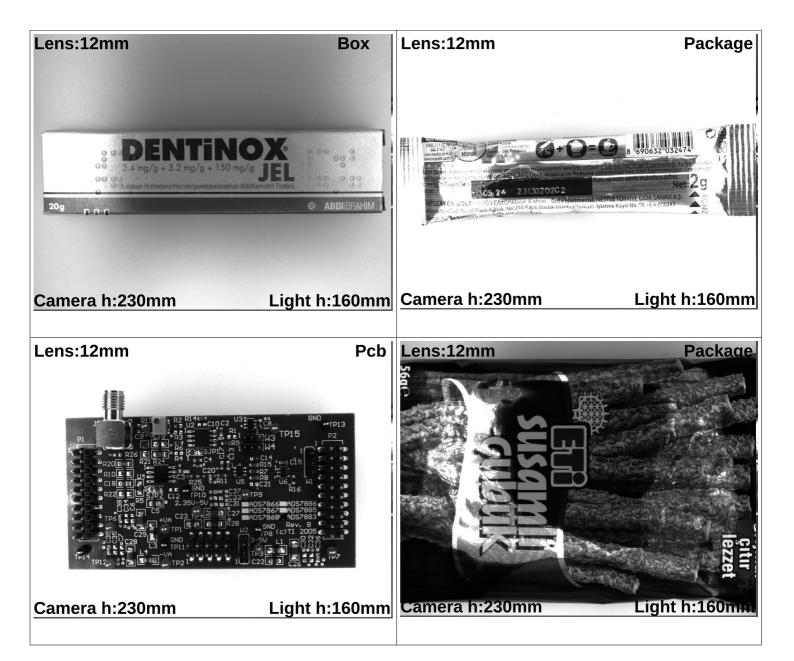

#### **Back Light**

| Lens:12mm      | Money         | Lens:12mm      | Сар           |
|----------------|---------------|----------------|---------------|
| E a o          |               |                |               |
| Camera h:170mm | Light h:160mm | Camera h:170mm | Light h:160mm |
| Lens:12mm      | Nut           | Lens:12mm      | Bold          |
|                |               |                |               |
| Camera h:170mm | Light h:160mm | Camera h:170mm | Light h:160mm |