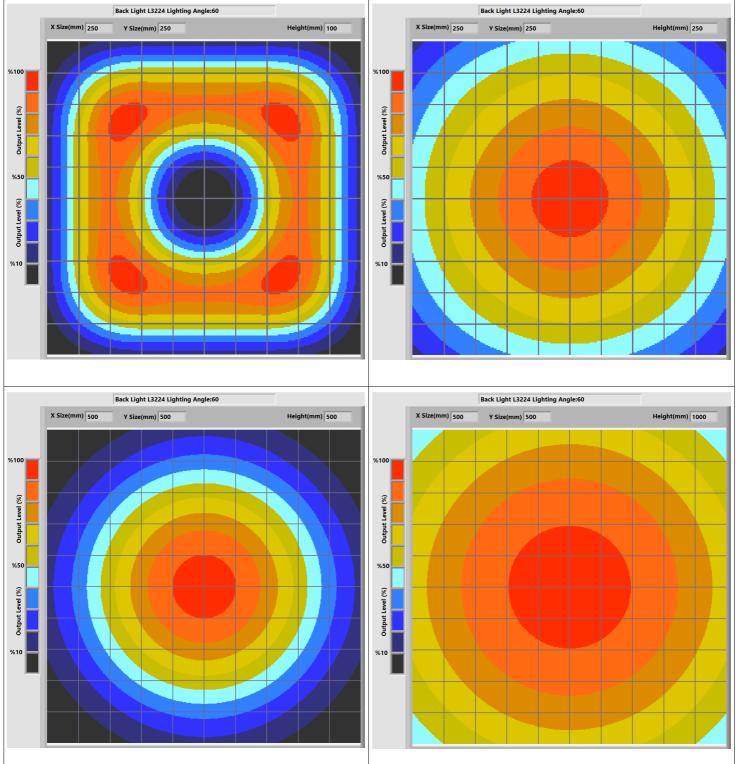

Length Measurement
- Edge Detection
- Material Strain Measurement (elongation / shortening / degradation)
- Motion Detection
- Product Counting
- Color Concentration Information
- Coordinate Information

#### **2.DESCRIPTIONS**

• Backlighting is a crucial and widely employed technique in image processing projects, offering various advantages across different applications.

- Particle Identification
- Cell Imaging
- Machine Monitoring
- Image Processing
- Industrial Led Lighting
- Conveyor Line Lighting
- Robot Vision Applications
- Industry 4.0 Applications
- Machine Lighting
- Bar Light
- Dark Field Light
- Panel Lighting
- Dark Effect Lighting
- Dome Light
- Ring Light
- Panel Light
- Back Light
- Dome Type
- Lighting





### **Back Light**

## L3224

#### **4.LIGHT CHARACTERISTICS**







#### **Back Light**

L3224





Pelin Street, Nuhoğlu Stage 2 Kadıköy/İstanbul/Turkey E-Mail: info@ludre.com.tr Contact: +90 216 519 08 54



#### **Back Light**

| Lens:12mm      | Money         | Lens:12mm      | Сар           |
|----------------|---------------|----------------|---------------|
| E a o          |               |                |               |
| Camera h:170mm | Light h:160mm | Camera h:170mm | Light h:160mm |
| Lens:12mm      | Nut           | Lens:12mm      | Bold          |
|                |               |                |               |
| Camera h:170mm | Light h:160mm | Camera h:170mm | Light h:160mm |





**Back Light** 







#### **Back Light**







#### **Back Light**







### **Back Light**

#### L3224

#### **6.DIMENSIONS**