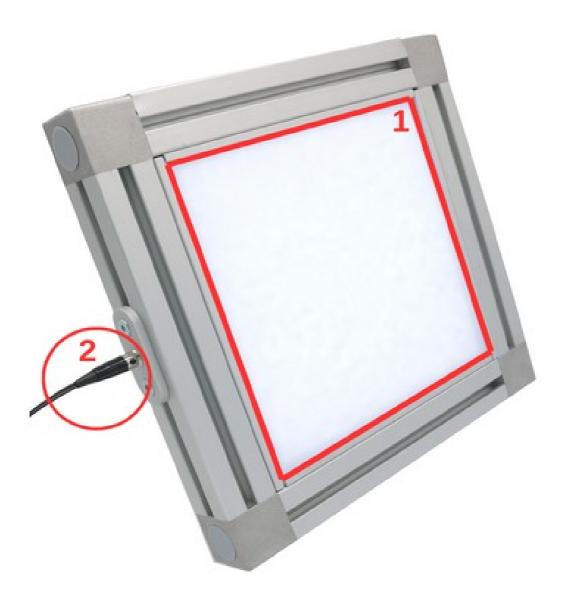

**Back Light** 

| Product Name | Dimensions     | Number | Statement     |
|--------------|----------------|--------|---------------|
| K3232        | Widht: 275 mm  | 1      | Lighting Zone |
|              | Heigh: 55 mm   | 2      | Product Cable |
|              | Lenght: 275 mm |        |               |

#### **5.PRODUCT USE**

| Mounting to the machines is possible with the<br>bolt and nut assembly in the areas indicated in<br>the adjacent image.<br>The points to be taken into consideration during<br>this installation are as follows: The electronic<br>parts should not be contacted while assembling<br>the product.<br>In addition, if the product is not installed<br>properly, vibrations that may occur will cause<br>errors during measurement and control.               |
|-------------------------------------------------------------------------------------------------------------------------------------------------------------------------------------------------------------------------------------------------------------------------------------------------------------------------------------------------------------------------------------------------------------------------------------------------------------|
| The product is powered by a 2M long cable<br>fixed on it.<br>We need to make the 24V DC+ connection from<br>our cable line with a red stripe, and we need to<br>make the GND connection from our single color<br>cable line.<br>When the supplies are connected in reverse, the<br>product will not be damaged, but the product<br>will not work. Cuts, breaks, etc. on the cable. If<br>there is a problem, please contact us before<br>using the product. |