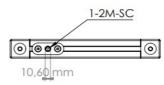

#### **5.PRODUCT USE**

| Mounting to the machines is possible with the<br>bolt and nut assembly in the areas indicated in<br>the adjacent image.<br>The points to be taken into consideration during<br>this installation are as follows: The electronic<br>parts should not be contacted while assembling<br>the product.<br>In addition, if the product is not installed<br>properly, vibrations that may occur will cause<br>errors during measurement and control.               |
|-------------------------------------------------------------------------------------------------------------------------------------------------------------------------------------------------------------------------------------------------------------------------------------------------------------------------------------------------------------------------------------------------------------------------------------------------------------|
| The product is powered by a 2M long cable<br>fixed on it.<br>We need to make the 24V DC+ connection from<br>our cable line with a red stripe, and we need to<br>make the GND connection from our single color<br>cable line.<br>When the supplies are connected in reverse, the<br>product will not be damaged, but the product<br>will not work. Cuts, breaks, etc. on the cable. If<br>there is a problem, please contact us before<br>using the product. |

#### 6.DIMENSIONS

PRION