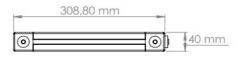

-------------------------------------------------------------------------------------------------------------------------------------------------------------------------------------------------------------------------------------------------------------------------------------------------------|
| The product is powered by a 2M long cable<br>fixed on it.<br>We need to make the 24V DC+ connection from<br>our cable line with a red stripe, and we need to<br>make the GND connection from our single color<br>cable line.<br>When the supplies are connected in reverse, the<br>product will not be damaged, but the product<br>will not work. Cuts, breaks, etc. on the cable. If<br>there is a problem, please contact us before<br>using the product. |





#### 6.DIMENSIONS

PRION

## K3232

## K3232