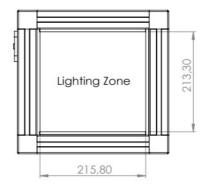

**Back Light** 

| Product Name | Dimensions     | Number | Statement     |
|--------------|----------------|--------|---------------|
| K3232        | Widht: 275 mm  | 1      | Lighting Zone |
|              | Heigh: 55 mm   | 2      | Product Cable |
|              | Lenght: 275 mm |        |               |

#### 6.DIMENSIONS

PRION