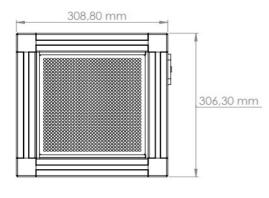

#### 6.DIMENSIONS

PRION

**Back Light** 

| Product Name | Dimensions     | Number | Statement     |
|--------------|----------------|--------|---------------|
| K3232        | Widht: 275 mm  | 1      | Lighting Zone |
|              | Heigh: 55 mm   | 2      | Product Cable |
|              | Lenght: 275 mm |        |               |