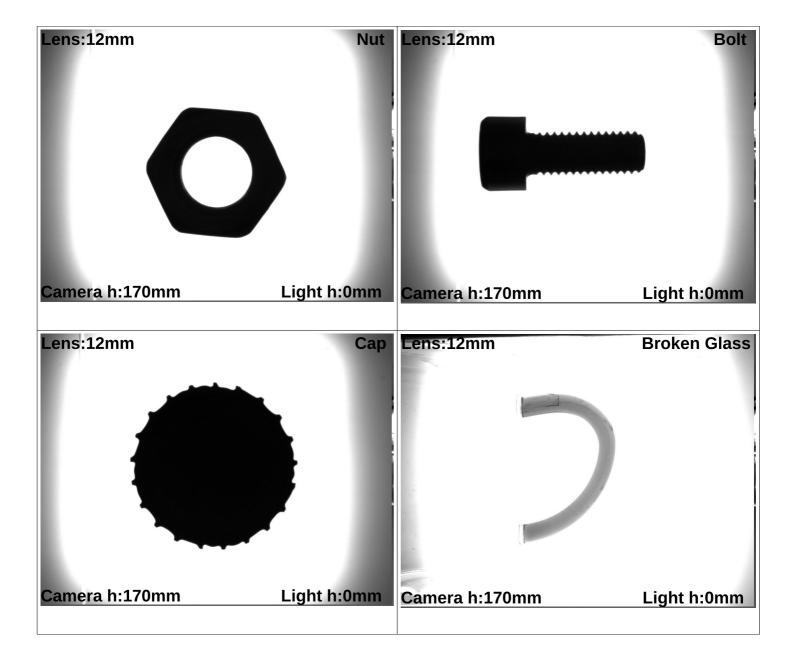

## K3232

| 1.FEATURES                                                                                                                                                                                                                                                                                                                                                                                                                                                                                                                                                                                                                                                                                       | 2.DESCRIPTIONS                                                                                                                                                                                                                                                                                                                                                                                                                                                                      |  |
|--------------------------------------------------------------------------------------------------------------------------------------------------------------------------------------------------------------------------------------------------------------------------------------------------------------------------------------------------------------------------------------------------------------------------------------------------------------------------------------------------------------------------------------------------------------------------------------------------------------------------------------------------------------------------------------------------|-------------------------------------------------------------------------------------------------------------------------------------------------------------------------------------------------------------------------------------------------------------------------------------------------------------------------------------------------------------------------------------------------------------------------------------------------------------------------------------|--|
| <ul> <li>Lighting Color: 6000K, Green, Red</li> <li>Lighting Angle: 30°, 60°</li> <li>Intensity Of Illumination: 2,56 k lm</li> <li>Led Number: 1024</li> <li>Input Voltage: 24 V</li> <li>Input Current (15 µs): 3,2 A</li> <li>Input Current (1 second): 2 A</li> <li>Input Current (1 minute): 1,66 A</li> <li>Input Current (continuous): 1,28 A</li> <li>Dimensions: 27,5 cm x 27,5 cm x 5,5 cm</li> <li>At Constant Voltage Operation: Have</li> <li>Diffusor Option: There Are</li> </ul>                                                                                                                                                                                                 | <ul> <li>Backlighting is a crucial and widely<br/>employed technique in image<br/>processing projects, offering various<br/>advantages across different<br/>applications.</li> </ul>                                                                                                                                                                                                                                                                                                |  |
| <ul> <li><b>3.APPLICATIONS</b> <ul> <li>Engine Part Inspections</li> <li>Packaging Inspections</li> <li>Medical Bottle Inspections</li> <li>Food Package Inspections</li> <li>Surface Inspections</li> <li>Microscopic Camera Applications</li> <li>Particle Imaging in Liquid</li> <li>Particle Size Measurement</li> <li>Particle Counting</li> <li>Machine Vision</li> <li>Cell Identification</li> <li>Flame Length Measurement</li> <li>Edge Detection</li> <li>Material Strain Measurement<br/>(elongation / shortening / degradation)</li> <li>Motion Detection</li> <li>Product Counting</li> <li>Color Concentration Information</li> <li>Coordinate Information</li> </ul> </li> </ul> | <ul> <li>Particle Identification</li> <li>Cell Imaging</li> <li>Machine Monitoring</li> <li>Image Processing</li> <li>Industrial Led Lighting</li> <li>Conveyor Line Lighting</li> <li>Robot Vision Applications</li> <li>Industry 4.0 Applications</li> <li>Machine Lighting</li> <li>Bar Light</li> <li>Dark Field Light</li> <li>Panel Lighting</li> <li>Dome Light</li> <li>Ring Light</li> <li>Panel Light</li> <li>Back Light</li> <li>Dome Type</li> <li>Lighting</li> </ul> |  |