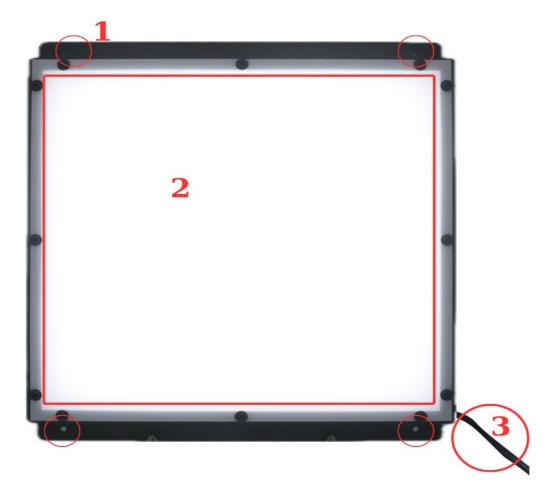

## D2020

| Product Name     | Dimensions     | Number | Statement            |
|------------------|----------------|--------|----------------------|
| Back Light D2020 | Widht: 250 mm  | 1      | Camera Field of View |
|                  | Lenght: 210 mm | 2      | Lighting Zone        |
|                  | Heigh: 25 mm   | 3      | Product Cable        |

# D2020

| Mounting to the machines is possible with the<br>bolt and nut assembly in the areas indicated in<br>the adjacent image.<br>The points to be taken into consideration during<br>this installation are as follows: The electronic<br>parts should not be contacted while assembling<br>the product.<br>In addition, if the product is not installed<br>properly, vibrations that may occur will cause<br>errors during measurement and control.               |
|-------------------------------------------------------------------------------------------------------------------------------------------------------------------------------------------------------------------------------------------------------------------------------------------------------------------------------------------------------------------------------------------------------------------------------------------------------------|
| The product is powered by a 2M long cable<br>fixed on it.<br>We need to make the 24V DC+ connection from<br>our cable line with a red stripe, and we need to<br>make the GND connection from our single color<br>cable line.<br>When the supplies are connected in reverse, the<br>product will not be damaged, but the product<br>will not work. Cuts, breaks, etc. on the cable. If<br>there is a problem, please contact us before<br>using the product. |