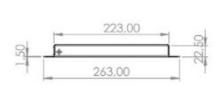

#### **5.DIMENSIONS**

Dumlupinar Mahallesi, Pelin Sok. Nuhoğlu 2. Etap B Blok No:51 D16-19 Kadıköy / İstanbul

## D2020

| Product Name     | Dimensions     | Number | Statement            |
|------------------|----------------|--------|----------------------|
| Back Light D2020 | Widht: 250 mm  | 1      | Camera Field of View |
|                  | Lenght: 210 mm | 2      | Lighting Zone        |
|                  | Heigh: 25 mm   | 3      | Product Cable        |