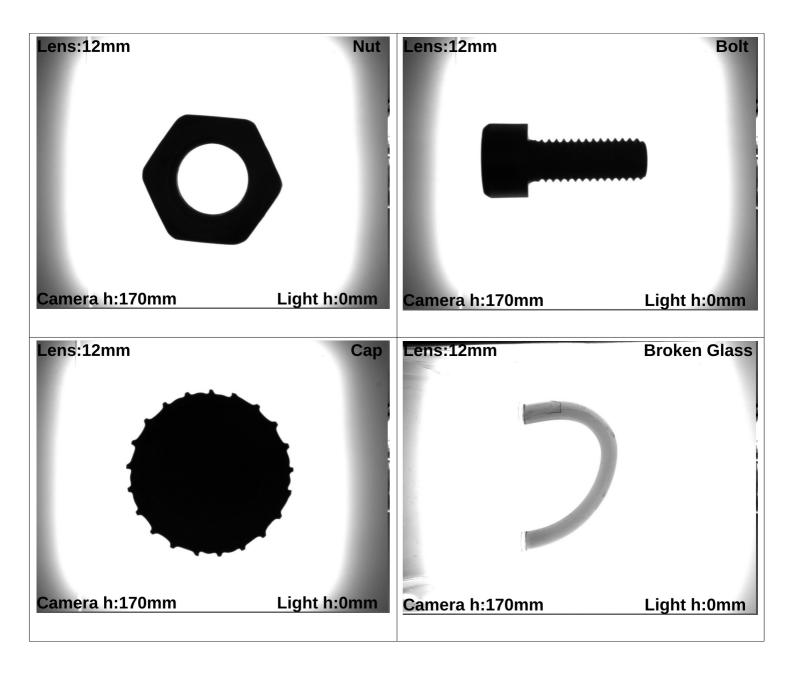

### **3.APPLICATIONS**

- Engine Part Inspections
- Packaging Inspections
- Medical Bottle Inspections
- Food Package Inspections
- Surface Inspections
- Microscopic Camera Applications
- Particle Imaging in Liquid
- Particle Size Measurement
- Particle Counting
- Machine Vision
- Cell Identification
- Flame Length Measurement
- Edge Detection
- Material Strain Measurement (elongation / shortening / degradation)
- Motion Detection
- Product Counting
- Color Concentration Information
- Coordinate Information

### **2.DESCRIPTIONS**

• Backlight lightings include various options suitable for projects with different angles and color options. It is used in all areas where there is a camera and used in the field of artificial image processing. however, it is preferred in machine lighting and used in special machine lighting.

- Particle Identification
- Cell Imaging
- Machine Monitoring
- Image Processing
- Industrial Led Lighting
- Conveyor Line Lighting
- Robot Vision Applications
- Industry 4.0 Applications
- Machine Lighting
- Bar Light
- Dark Field Light
- Panel Lighting
- Dark Effect Lighting
- Dome Light
- Ring Light
- Panel Light
- Back Light
- Dome Type
- Lighting