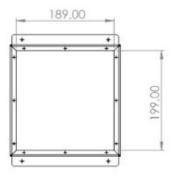

#### **5.DIMENSIONS**

Dumlupinar Mahallesi, Pelin Sok. Nuhoğlu 2. Etap B Blok No:51 D16-19 Kadıköy / İstanbul

## D2020

| Product Name     | Dimensions     | Number | Statement            |
|------------------|----------------|--------|----------------------|
| Back Light D2020 | Widht: 250 mm  | 1      | Camera Field of View |
|                  | Lenght: 210 mm | 2      | Lighting Zone        |
|                  | Heigh: 25 mm   | 3      | Product Cable        |